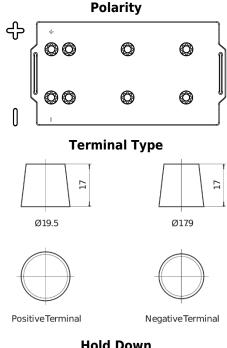

## **EndurancePRO EFB FX2253**

| Part number                    | FX2253        |
|--------------------------------|---------------|
| Technology                     | EFB           |
| EAN/GTIN                       | 3661024046480 |
| Voltage                        | 12 V          |
| Capacity                       | 225 Ah        |
| CCA                            | 1150 A        |
| Length                         | 518 mm        |
| Width                          | 274 mm        |
| Height                         | 240 mm        |
| Box size                       | D06           |
| Polarity                       | ETN 3         |
| Terminal Type                  | EN taper post |
| Hold Down                      | В0            |
| Weights (subject of variation) | 60.10 kg      |