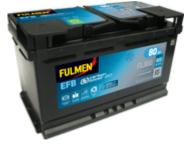

## **EFB FL800**

| Part number                    | FL800         |
|--------------------------------|---------------|
|                                |               |
| Technology                     | EFB           |
| EAN/GTIN                       | 3661024045704 |
| Voltage                        | 12 V          |
| Capacity                       | 80 Ah         |
| CCA                            | 800 A         |
| Length                         | 315 mm        |
| Width                          | 175 mm        |
| Height                         | 190 mm        |
| Box size                       | L04           |
| Polarity                       | ETN 0         |
| Terminal Type                  | EN taper post |
| Hold Down                      | B13           |
| Weights (subject of variation) | 22.10 kg      |