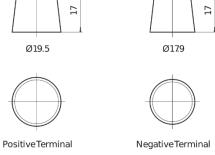

## **EFB FL754**

| Part number                    | FL754         |
|--------------------------------|---------------|
| Technology                     | EFB           |
| EAN/GTIN                       | 3661024047272 |
| Voltage                        | 12 V          |
| Capacity                       | 75 Ah         |
| CCA                            | 750 A         |
| Length                         | 260 mm        |
| Width                          | 173 mm        |
| Height                         | 222 mm        |
| Box size                       | D26           |
| Polarity                       | ETN 0         |
| Terminal Type                  | EN taper post |
| Hold Down                      | В0            |
| Weights (subject of variation) | 19.00 kg      |

## Polarity Terminal Type

Design, features and specifications are subject to change without notice. We disclaim any representation or warranty, express or implied, concerning the data or recommendations, and in no event shall be liable for any loss or damage claimed to have arisen as a result. Some products may not be available in your local market.