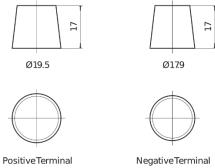

## **EFB FL752**

| Part number                    | FL752         |
|--------------------------------|---------------|
| Technology                     | EFB           |
| EAN/GTIN                       | 3661024046329 |
| Voltage                        | 12 V          |
| Capacity                       | 75 Ah         |
| CCA                            | 730 A         |
| Length                         | 315 mm        |
| Width                          | 175 mm        |
| Height                         | 175 mm        |
| Box size                       | LB4           |
| Polarity                       | ETN 0         |
| Terminal Type                  | EN taper post |
| Hold Down                      | B13           |
| Weights (subject of variation) | 18.60 kg      |