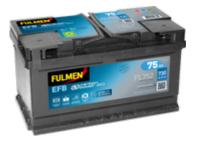

## **EFB FL752**

| Part number                    | FL752         |
|--------------------------------|---------------|
| Technology                     | EFB           |
| EAN/GTIN                       | 3661024046329 |
| Voltage                        | 12 V          |
| Capacity                       | 75 Ah         |
| CCA                            | 730 A         |
| Length                         | 315 mm        |
| Width                          | 175 mm        |
| Height                         | 175 mm        |
| Box size                       | LB4           |
| Polarity                       | ETN 0         |
| Terminal Type                  | EN taper post |
| Hold Down                      | B13           |
| Weights (subject of variation) | 18.60 kg      |