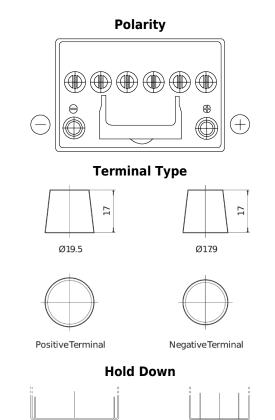

## **EFB FL605**

| Part number                    | FL605         |
|--------------------------------|---------------|
| Technology                     | EFB           |
| EAN/GTIN                       | 3661024046497 |
| Voltage                        | 12 V          |
| Capacity                       | 60 Ah         |
| CCA                            | 520 A         |
| Length                         | 230 mm        |
| Width                          | 173 mm        |
| Height                         | 222 mm        |
| Box size                       | D23           |
| Polarity                       | ETN 1         |
| Terminal Type                  | EN taper post |
| Hold Down                      | В0            |
| Weights (subject of variation) | 15.80 kg      |