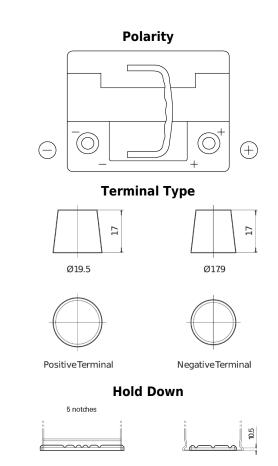

## **EFB FL550**

| Part number                    | FL550         |
|--------------------------------|---------------|
| Technology                     | EFB           |
| EAN/GTIN                       | 3661024046527 |
| Voltage                        | 12 V          |
| Capacity                       | 55 Ah         |
| CCA                            | 540 A         |
| Length                         | 207 mm        |
| Width                          | 175 mm        |
| Height                         | 190 mm        |
| Box size                       | L01           |
| Polarity                       | ETN 0         |
| Terminal Type                  | EN taper post |
| Hold Down                      | B13           |
| Weights (subject of variation) | 14.10 kg      |