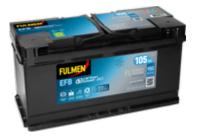

## **EFB FL1050**

| Part number                    | FL1050        |
|--------------------------------|---------------|
| Technology                     | EFB           |
| EAN/GTIN                       | 3661024046930 |
| Voltage                        | 12 V          |
| Capacity                       | 105 Ah        |
| CCA                            | 950 A         |
| Length                         | 392 mm        |
| Width                          | 175 mm        |
| Height                         | 190 mm        |
| Box size                       | L06           |
| Polarity                       | ETN 0         |
| Terminal Type                  | EN taper post |
| Hold Down                      | B13           |
| Weights (subject of variation) | 27.20 kg      |