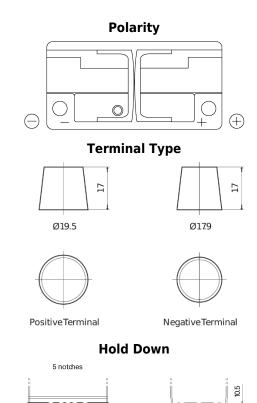

## **EFB FL1050**

| Part number                    | FL1050        |
|--------------------------------|---------------|
| Technology                     | EFB           |
| EAN/GTIN                       | 3661024046930 |
| Voltage                        | 12 V          |
| Capacity                       | 105 Ah        |
| CCA                            | 950 A         |
| Length                         | 392 mm        |
| Width                          | 175 mm        |
| Height                         | 190 mm        |
| Box size                       | L06           |
| Polarity                       | ETN 0         |
| Terminal Type                  | EN taper post |
| Hold Down                      | B13           |
| Weights (subject of variation) | 27.20 kg      |