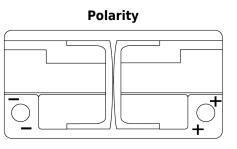

## **Product overview**

Batteries for Cars

**EFB FL1000** 

| Part number                    | FL1000        |
|--------------------------------|---------------|
| Technology                     | EFB           |
| EAN/GTIN                       | 3661024046978 |
| Voltage                        | 12 V          |
| Capacity                       | 100 Ah        |
| CCA                            | 900 A         |
| Length                         | 353 mm        |
| Width                          | 175 mm        |
| Height                         | 190 mm        |
| Box size                       | L05           |
| Polarity                       | ETN 0         |
| Terminal Type                  | EN taper post |
| Hold Down                      | B13           |
| Weights (subject of variation) | 25.50 kg      |