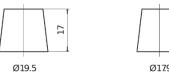

## **Terminal Type**

Ø17.9

17

NegativeTerminal

**Hold Down** 

| Li i i i i i i i i i i i i i i i i i |   |
|--------------------------------------|---|
|                                      |   |
|                                      |   |
|                                      | ļ |
|                                      | 1 |