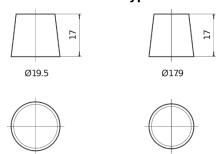

ber                    | FK960         |
|--------------------------------|---------------|
| Technology                     | AGM           |
| EAN/GTIN                       | 3661024047425 |
| Voltage                        | 12 V          |
| Capacity                       | 96 Ah         |
| CCA                            | 850 A         |
| Length                         | 353 mm        |
| Width                          | 175 mm        |
| Height                         | 190 mm        |
| Box size                       | L05           |
| Polarity                       | ETN 0         |
| Terminal Type                  | EN taper post |
| Hold Down                      | B13           |
| Weights (subject of variation) | 26.10 kg      |



## **Polarity**



### **Terminal Type**



### **Hold Down**

NegativeTerminal

PositiveTerminal



Design, features and specifications are subject to change without notice. We disclaim any representation or warranty, express or implied, concerning the data or recommendations, and in no event shall be liable for any loss or damage claimed to have arisen as a result. Some products may not be available in your local market.