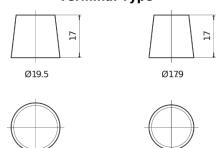

### **Product overview**



**Batteries for Cars** 

variation)

# **AGM FK950**





| D 1                 | 51/050        |
|---------------------|---------------|
| Part number         | FK950         |
| Technology          | AGM           |
| EAN/GTIN            | 3661024045742 |
| Voltage             | 12 V          |
| Capacity            | 95 Ah         |
| CCA                 | 850 A         |
| Length              | 353 mm        |
| Width               | 175 mm        |
| Height              | 190 mm        |
| Box size            | L05           |
| Polarity            | ETN 0         |
| Terminal Type       | EN taper post |
| Hold Down           | B13           |
| Weights (subject of | 25.90 kg      |



# **Polarity**



## **Terminal Type**



### **Hold Down**

NegativeTerminal

PositiveTerminal



Design, features and specifications are subject to change without notice. We disclaim any representation or warranty, express or implied, concerning the data or recommendations, and in no event shall be liable for any loss or damage claimed to have arisen as a result. Some products may not be available in your local market.