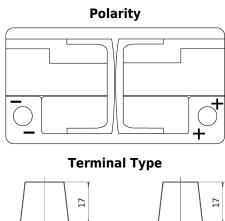

## **AGM FK800**

| Part number                    | FK800         |
|--------------------------------|---------------|
| Technology                     | AGM           |
| EAN/GTIN                       | 3661024045728 |
| Voltage                        | 12 V          |
| Capacity                       | 80 Ah         |
| CCA                            | 800 A         |
| Length                         | 315 mm        |
| Width                          | 175 mm        |
| Height                         | 190 mm        |
| Box size                       | L04           |
| Polarity                       | ETN 0         |
| Terminal Type                  | EN taper post |
| Hold Down                      | B13           |
| Weights (subject of variation) | 23.10 kg      |