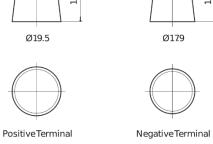

## **AGM FK800**

| Part number                    | FK800         |
|--------------------------------|---------------|
| Technology                     | AGM           |
| EAN/GTIN                       | 3661024045728 |
| Voltage                        | 12 V          |
| Capacity                       | 80 Ah         |
| CCA                            | 800 A         |
| Length                         | 315 mm        |
| Width                          | 175 mm        |
| Height                         | 190 mm        |
| Box size                       | L04           |
| Polarity                       | ETN 0         |
| Terminal Type                  | EN taper post |
| Hold Down                      | B13           |
| Weights (subject of variation) | 23.10 kg      |