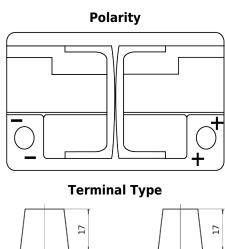

## **AGM FK700**

| Part number                    | FK700         |
|--------------------------------|---------------|
| Technology                     | AGM           |
| EAN/GTIN                       | 3661024045711 |
| Voltage                        | 12 V          |
| Capacity                       | 70 Ah         |
| CCA                            | 760 A         |
| Length                         | 278 mm        |
| Width                          | 175 mm        |
| Height                         | 190 mm        |
| Box size                       | L03           |
| Polarity                       | ETN 0         |
| Terminal Type                  | EN taper post |
| Hold Down                      | B13           |
| Weights (subject of variation) | 20.60 kg      |