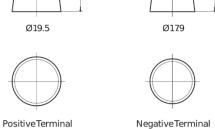

## **AGM FK700**

| Part number                    | FK700         |
|--------------------------------|---------------|
| Technology                     | AGM           |
| EAN/GTIN                       | 3661024045711 |
| Voltage                        | 12 V          |
| Capacity                       | 70 Ah         |
| CCA                            | 760 A         |
| Length                         | 278 mm        |
| Width                          | 175 mm        |
| Height                         | 190 mm        |
| Box size                       | L03           |
| Polarity                       | ETN 0         |
| Terminal Type                  | EN taper post |
| Hold Down                      | B13           |
| Weights (subject of variation) | 20.60 kg      |