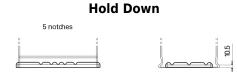

## **AGM FK700**

| Part number                    | FK700         |
|--------------------------------|---------------|
| Technology                     | AGM           |
| EAN/GTIN                       | 3661024045711 |
| Voltage                        | 12 V          |
| Capacity                       | 70 Ah         |
| CCA                            | 760 A         |
| Length                         | 278 mm        |
| Width                          | 175 mm        |
| Height                         | 190 mm        |
| Box size                       | L03           |
| Polarity                       | ETN 0         |
| Terminal Type                  | EN taper post |
| Hold Down                      | B13           |
| Weights (subject of variation) | 20.60 kg      |