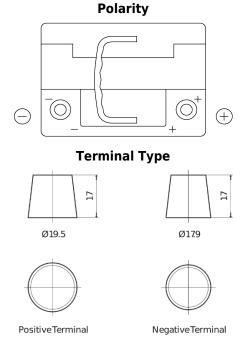

## **AGM FK620**

| Part number                    | FK620         |
|--------------------------------|---------------|
| Technology                     | AGM           |
| EAN/GTIN                       | 3661024047395 |
| Voltage                        | 12 V          |
| Capacity                       | 62 Ah         |
| CCA                            | 680 A         |
| Length                         | 242 mm        |
| Width                          | 175 mm        |
| Height                         | 190 mm        |
| Box size                       | L02           |
| Polarity                       | ETN 0         |
| Terminal Type                  | EN taper post |
| Hold Down                      | B13           |
| Weights (subject of variation) | 17.90 kg      |