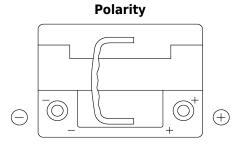

## **AGM FK600**

| Part number                    | FK600         |
|--------------------------------|---------------|
| Technology                     | AGM           |
| EAN/GTIN                       | 3661024046282 |
| Voltage                        | 12 V          |
| Capacity                       | 60 Ah         |
| CCA                            | 680 A         |
| Length                         | 242 mm        |
| Width                          | 175 mm        |
| Height                         | 190 mm        |
| Box size                       | L02           |
| Polarity                       | ETN 0         |
| Terminal Type                  | EN taper post |
| Hold Down                      | B13           |
| Weights (subject of variation) | 17.90 kg      |