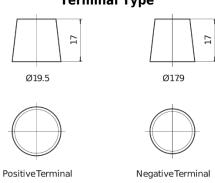

## **AGM FK600**

| Part number                    | FK600         |
|--------------------------------|---------------|
| Technology                     | AGM           |
| EAN/GTIN                       | 3661024046282 |
| Voltage                        | 12 V          |
| Capacity                       | 60 Ah         |
| CCA                            | 680 A         |
| Length                         | 242 mm        |
| Width                          | 175 mm        |
| Height                         | 190 mm        |
| Box size                       | L02           |
| Polarity                       | ETN 0         |
| Terminal Type                  | EN taper post |
| Hold Down                      | B13           |
| Weights (subject of variation) | 17.90 kg      |

## **Terminal Type**