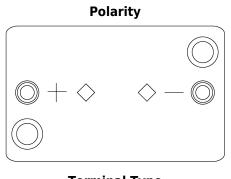

## **AGM FK508**

| Part number                    | FK508         |
|--------------------------------|---------------|
|                                |               |
| Technology                     | AGM           |
| EAN/GTIN                       | 3661024046442 |
| Voltage                        | 12 V          |
| Capacity                       | 50 Ah         |
| CCA                            | 800 A         |
| Length                         | 260 mm        |
| Width                          | 173 mm        |
| Height                         | 206 mm        |
| Box size                       | G34           |
| Polarity                       | ETN 9         |
| Terminal Type                  | EN taper post |
| Hold Down                      | B7            |
| Weights (subject of variation) | 17.50 kg      |
|                                |               |