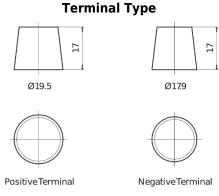

## **AGM FK508**

| Part number                    | FK508         |
|--------------------------------|---------------|
|                                |               |
| Technology                     | AGM           |
| EAN/GTIN                       | 3661024046442 |
| Voltage                        | 12 V          |
| Capacity                       | 50 Ah         |
| CCA                            | 800 A         |
| Length                         | 260 mm        |
| Width                          | 173 mm        |
| Height                         | 206 mm        |
| Box size                       | G34           |
| Polarity                       | ETN 9         |
| Terminal Type                  | EN taper post |
| Hold Down                      | B7            |
| Weights (subject of variation) | 17.50 kg      |
|                                |               |