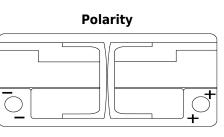

## **Product overview**

Batteries for Cars

| Part number                    | FK1060        |
|--------------------------------|---------------|
| Technology                     | AGM           |
| EAN/GTIN                       | 3661024047432 |
| Voltage                        | 12 V          |
| Capacity                       | 106 Ah        |
| CCA                            | 950 A         |
| Length                         | 392 mm        |
| Width                          | 175 mm        |
| Height                         | 190 mm        |
| Box size                       | L06           |
| Polarity                       | ETN 0         |
| Terminal Type                  | EN taper post |
| Hold Down                      | B13           |
| Weights (subject of variation) | 29.00 kg      |
|                                |               |