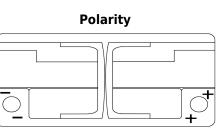

## **Product overview**

**Batteries for Cars** 

FULMEN

| Part number                    | FK1050        |
|--------------------------------|---------------|
| Technology                     | AGM           |
| EAN/GTIN                       | 3661024046299 |
| Voltage                        | 12 V          |
| Capacity                       | 105 Ah        |
| CCA                            | 950 A         |
| Length                         | 392 mm        |
| Width                          | 175 mm        |
| Height                         | 190 mm        |
| Box size                       | L06           |
| Polarity                       | ETN 0         |
| Terminal Type                  | EN taper post |
| Hold Down                      | B13           |
| Weights (subject of variation) | 29.00 kg      |
|                                |               |