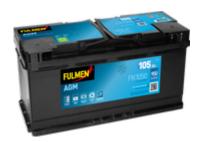

## **Product overview**

**Batteries for Cars** 

FULMEN

| Part number                    | FK1050        |
|--------------------------------|---------------|
| Technology                     | AGM           |
| EAN/GTIN                       | 3661024046299 |
| Voltage                        | 12 V          |
| Capacity                       | 105 Ah        |
| CCA                            | 950 A         |
| Length                         | 392 mm        |
| Width                          | 175 mm        |
| Height                         | 190 mm        |
| Box size                       | L06           |
| Polarity                       | ETN 0         |
| Terminal Type                  | EN taper post |
| Hold Down                      | B13           |
| Weights (subject of variation) | 29.00 kg      |
|                                |               |

**AGM FK1050**