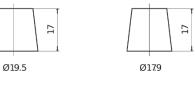

## **Product overview**

**Batteries for Cars** 

FULMEN

| Part number                    | FK1050        |
|--------------------------------|---------------|
| Technology                     | AGM           |
| EAN/GTIN                       | 3661024046299 |
| Voltage                        | 12 V          |
| Capacity                       | 105 Ah        |
| CCA                            | 950 A         |
| Length                         | 392 mm        |
| Width                          | 175 mm        |
| Height                         | 190 mm        |
| Box size                       | L06           |
| Polarity                       | ETN 0         |
| Terminal Type                  | EN taper post |
| Hold Down                      | B13           |
| Weights (subject of variation) | 29.00 kg      |
|                                |               |

**Terminal Type** 

Hold Down

Design, features and specifications are subject to change without notice. We disclaim any representation or warranty, express or implied, concerning the data or recommendations, and in no event shall be liable for any loss or damage claimed to have arisen as a result. Some products may not be available in your local market.