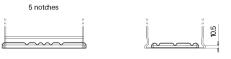

## **Product overview**

**Batteries for Cars** 

FULMEN

| Part number                    | FK1050        |
|--------------------------------|---------------|
| Technology                     | AGM           |
| EAN/GTIN                       | 3661024046299 |
| Voltage                        | 12 V          |
| Capacity                       | 105 Ah        |
| CCA                            | 950 A         |
| Length                         | 392 mm        |
| Width                          | 175 mm        |
| Height                         | 190 mm        |
| Box size                       | L06           |
| Polarity                       | ETN 0         |
| Terminal Type                  | EN taper post |
| Hold Down                      | B13           |
| Weights (subject of variation) | 29.00 kg      |
|                                |               |

**Terminal Type** 

Hold Down

Design, features and specifications are subject to change without notice. We disclaim any representation or warranty, express or implied, concerning the data or recommendations, and in no event shall be liable for any loss or damage claimed to have arisen as a result. Some products may not be available in your local market.