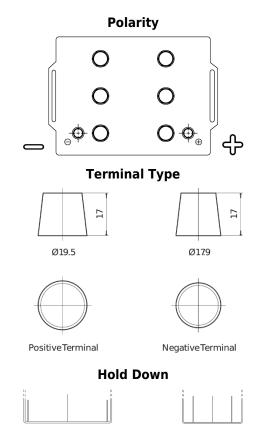

## StartPRO FG145A

| Part number                    | FG145A        |
|--------------------------------|---------------|
| Technology                     | Flooded       |
| EAN/GTIN                       | 3661024045551 |
| Voltage                        | 12 V          |
| Capacity                       | 145 Ah        |
| CCA                            | 1000 A        |
| Length                         | 360 mm        |
| Width                          | 253 mm        |
| Height                         | 240 mm        |
| Box size                       | F21           |
| Polarity                       | ETN 6         |
| Terminal Type                  | EN taper post |
| Hold Down                      | В0            |
| Weights (subject of variation) | 38.10 kg      |