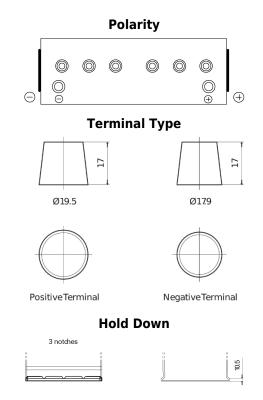

## StartPRO FG1402

| Part number                    | FG1402        |
|--------------------------------|---------------|
| Technology                     | Flooded       |
| EAN/GTIN                       | 3661024045346 |
| Voltage                        | 12 V          |
| Capacity                       | 140 Ah        |
| CCA                            | 900 A         |
| Length                         | 508 mm        |
| Width                          | 175 mm        |
| Height                         | 205 mm        |
| Box size                       | ATM           |
| Polarity                       | ETN 0         |
| Terminal Type                  | EN taper post |
| Hold Down                      | B1            |
| Weights (subject of variation) | 33.80 kg      |
|                                |               |