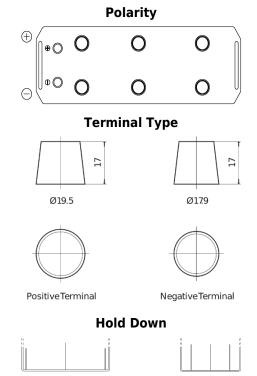

## StartPRO FG1353

| B                                                                                 | E040E0                                          |
|-----------------------------------------------------------------------------------|-------------------------------------------------|
| Part number                                                                       | FG1353                                          |
| Technology                                                                        | Flooded                                         |
| EAN/GTIN                                                                          | 3661024045544                                   |
| Voltage                                                                           | 12 V                                            |
| Capacity                                                                          | 135 Ah                                          |
| CCA                                                                               | 1000 A                                          |
| Length                                                                            | 514 mm                                          |
| Width                                                                             | 218 mm                                          |
| Height                                                                            | 210 mm                                          |
| Box size                                                                          | DB9                                             |
| Polarity                                                                          | ETN 3                                           |
| Terminal Type                                                                     | EN taper post                                   |
| Hold Down                                                                         | В0                                              |
| Weights (subject of variation)                                                    | 39.80 kg                                        |
| Length Width Height Box size Polarity Terminal Type Hold Down Weights (subject of | 514 mm 218 mm 210 mm DB9 ETN 3 EN taper post B0 |