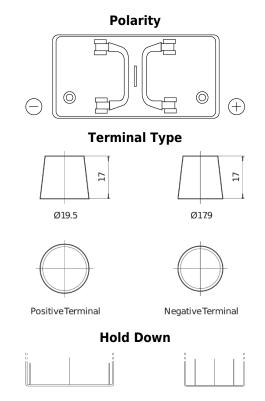

## StartPRO FG1250

| Part number                    | FG1250        |
|--------------------------------|---------------|
| Part number                    | FG1230        |
| Technology                     | Flooded       |
| EAN/GTIN                       | 3661024045407 |
| Voltage                        | 12 V          |
| Capacity                       | 125 Ah        |
| CCA                            | 760 A         |
| Length                         | 349 mm        |
| Width                          | 175 mm        |
| Height                         | 285 mm        |
| Box size                       | D03           |
| Polarity                       | ETN 0         |
| Terminal Type                  | EN taper post |
| Hold Down                      | B0            |
| Weights (subject of variation) | 29.50 kg      |