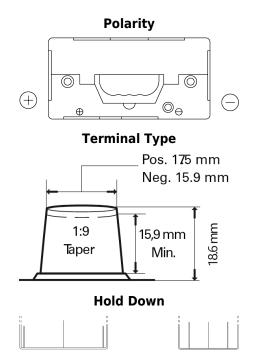

## **StartPRO FG110B**

| Part number                    | FG110B           |
|--------------------------------|------------------|
| Technology                     | Flooded          |
| EAN/GTIN                       | 3661024045568    |
| Voltage                        | 12 V             |
| Capacity                       | 110 Ah           |
| CCA                            | 950 A            |
| Length                         | 330 mm           |
| Width                          | 173 mm           |
| Height                         | 240 mm           |
| Box size                       | G31              |
| Polarity                       | ETN 9            |
| Terminal Type                  | SAE A taper post |
| Hold Down                      | В0               |
| Weights (subject of variation) | 25.90 kg         |