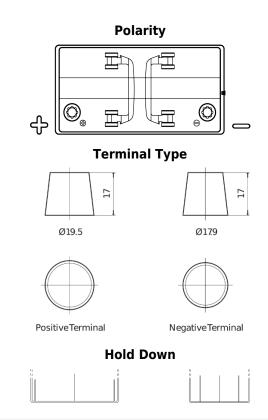

## **StartPRO FG1101**

| Part number                    | FG1101        |
|--------------------------------|---------------|
| Technology                     | Flooded       |
| EAN/GTIN                       | 3661024045384 |
| Voltage                        | 12 V          |
| Capacity                       | 110 Ah        |
| CCA                            | 750 A         |
| Length                         | 349 mm        |
| Width                          | 175 mm        |
| Height                         | 235 mm        |
| Box size                       | D02           |
| Polarity                       | ETN 1         |
| Terminal Type                  | EN taper post |
| Hold Down                      | В0            |
| Weights (subject of variation) | 25.40 kg      |