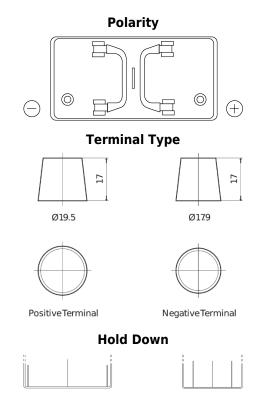

## StartPRO FG1100

| Part number                    | FG1100        |
|--------------------------------|---------------|
| Technology                     | Flooded       |
| EAN/GTIN                       | 3661024045377 |
| Voltage                        | 12 V          |
| Capacity                       | 110 Ah        |
| CCA                            | 750 A         |
| Length                         | 349 mm        |
| Width                          | 175 mm        |
| Height                         | 235 mm        |
| Box size                       | D02           |
| Polarity                       | ETN 0         |
| Terminal Type                  | EN taper post |
| Hold Down                      | B0            |
| Weights (subject of variation) | 25.40 kg      |
|                                |               |