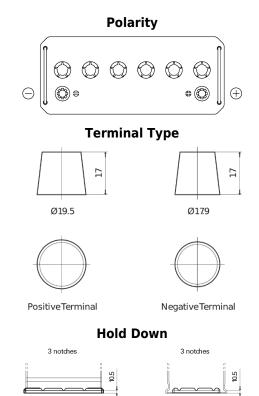

## StartPRO FG1008

| Part number                    | FG1008        |
|--------------------------------|---------------|
| Technology                     | Flooded       |
| EAN/GTIN                       | 3661024045353 |
| Voltage                        | 12 V          |
| Capacity                       | 100 Ah        |
| CCA                            | 680 A         |
| Length                         | 413 mm        |
| Width                          | 175 mm        |
| Height                         | 220 mm        |
| Box size                       | D01           |
| Polarity                       | ETN 0         |
| Terminal Type                  | EN taper post |
| Hold Down                      | В3            |
| Weights (subject of variation) | 25.60 kg      |