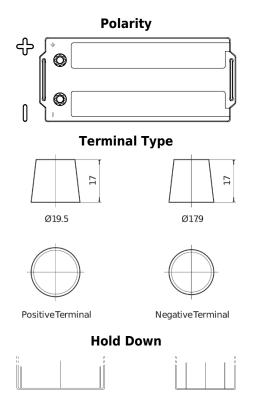

## PowerPRO FF1853

| Part number                    | FF1853        |
|--------------------------------|---------------|
| Technology                     | Flooded       |
| EAN/GTIN                       | 3661024045315 |
| Voltage                        | 12 V          |
| Capacity                       | 185 Ah        |
| CCA                            | 1150 A        |
| Length                         | 513 mm        |
| Width                          | 223 mm        |
| Height                         | 223 mm        |
| Box size                       | D05           |
| Polarity                       | ETN 3         |
| Terminal Type                  | EN taper post |
| Hold Down                      | В0            |
| Weights (subject of variation) | 43.90 kg      |