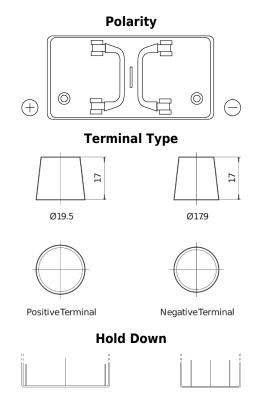

## PowerPRO FF1251

| Part number                    | FF1251        |
|--------------------------------|---------------|
| Technology                     | Flooded       |
| EAN/GTIN                       | 3661024047456 |
| Voltage                        | 12 V          |
| Capacity                       | 125 Ah        |
| CCA                            | 850 A         |
| Length                         | 349 mm        |
| Width                          | 175 mm        |
| Height                         | 285 mm        |
| Box size                       | D03           |
| Polarity                       | ETN 1         |
| Terminal Type                  | EN taper post |
| Hold Down                      | В0            |
| Weights (subject of variation) | 31.00 kg      |