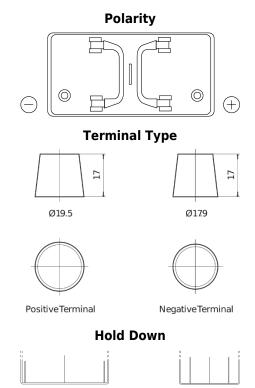

## PowerPRO FF1250

| Part number                    | FF1250        |
|--------------------------------|---------------|
| Technology                     | Flooded       |
| EAN/GTIN                       | 3661024047449 |
| Voltage                        | 12 V          |
| Capacity                       | 125 Ah        |
| CCA                            | 850 A         |
| Length                         | 349 mm        |
| Width                          | 175 mm        |
| Height                         | 285 mm        |
| Box size                       | D03           |
| Polarity                       | ETN 0         |
| Terminal Type                  | EN taper post |
| Hold Down                      | В0            |
| Weights (subject of variation) | 31.00 kg      |