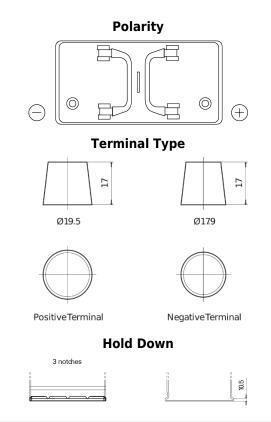

## PowerPRO FF1202

| Part number                    | FF1202        |
|--------------------------------|---------------|
| Technology                     | Flooded       |
| EAN/GTIN                       | 3661024045278 |
| Voltage                        | 12 V          |
| Capacity                       | 120 Ah        |
| CCA                            | 870 A         |
| Length                         | 349 mm        |
| Width                          | 175 mm        |
| Height                         | 235 mm        |
| Box size                       | D02           |
| Polarity                       | ETN 0         |
| Terminal Type                  | EN taper post |
| Hold Down                      | B1            |
| Weights (subject of variation) | 27.50 kg      |