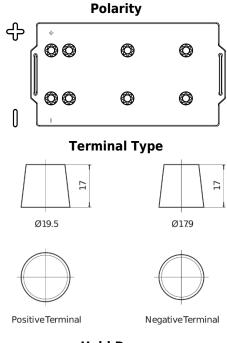

## **Endurance+PRO Gel FD2103**

| Part number                    | FD2103        |
|--------------------------------|---------------|
| Technology                     | GEL           |
| EAN/GTIN                       | 3661024046961 |
| Voltage                        | 12 V          |
| Capacity                       | 210 Ah        |
| CCA                            | 1030 A        |
| Length                         | 518 mm        |
| Width                          | 274 mm        |
| Height                         | 240 mm        |
| Box size                       | D06           |
| Polarity                       | ETN 3         |
| Terminal Type                  | EN taper post |
| Hold Down                      | В0            |
| Weights (subject of variation) | 63.50 kg      |