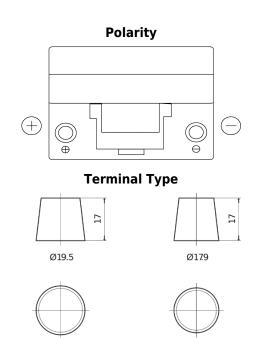

## **Standard FC905**

| Part number                    | FC905         |
|--------------------------------|---------------|
| Technology                     | Flooded       |
| EAN/GTIN                       | 3661024044769 |
| Voltage                        | 12 V          |
| Capacity                       | 90 Ah         |
| CCA                            | 680 A         |
| Length                         | 306 mm        |
| Width                          | 173 mm        |
| Height                         | 222 mm        |
| Box size                       | D31           |
| Polarity                       | ETN 1         |
| Terminal Type                  | EN taper post |
| Hold Down                      | Korean B1     |
| Weights (subject of variation) | 19.90 kg      |

NegativeTerminal

PositiveTerminal

Design, features and specifications are subject to change without notice. We disclaim any representation or warranty, express or implied, concerning the data or recommendations, and in no event shall be liable for any loss or damage claimed to have arisen as a result. Some products may not be available in your local market.