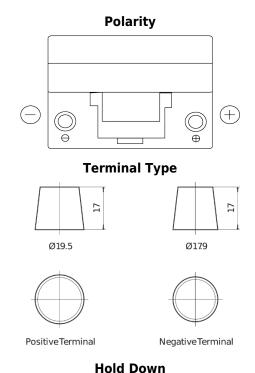

## **Standard FC904**

| Part number                    | FC904         |
|--------------------------------|---------------|
| Technology                     | Flooded       |
| EAN/GTIN                       | 3661024044752 |
| Voltage                        | 12 V          |
| Capacity                       | 90 Ah         |
| CCA                            | 680 A         |
| Length                         | 306 mm        |
| Width                          | 173 mm        |
| Height                         | 222 mm        |
| Box size                       | D31           |
| Polarity                       | ETN 0         |
| Terminal Type                  | EN taper post |
| Hold Down                      | Korean B1     |
| Weights (subject of variation) | 19.90 kg      |