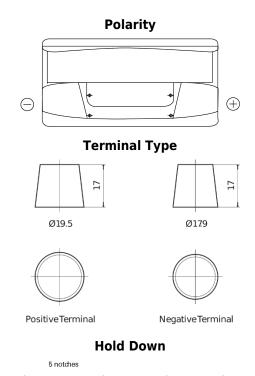

## **Standard FC900**

| Part number                    | FC900         |
|--------------------------------|---------------|
| Technology                     | Flooded       |
| EAN/GTIN                       | 3661024044837 |
| Voltage                        | 12 V          |
| Capacity                       | 90 Ah         |
| CCA                            | 720 A         |
| Length                         | 353 mm        |
| Width                          | 175 mm        |
| Height                         | 190 mm        |
| Box size                       | L05           |
| Polarity                       | ETN 0         |
| Terminal Type                  | EN taper post |
| Hold Down                      | B13           |
| Weights (subject of variation) | 20.20 kg      |