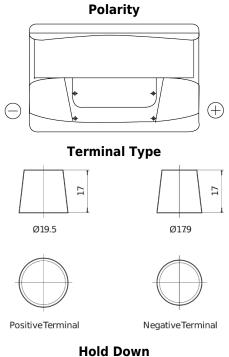

## **Standard FC700**

| Part number                    | FC700         |
|--------------------------------|---------------|
| Technology                     | Flooded       |
| EAN/GTIN                       | 3661024044820 |
| Voltage                        | 12 V          |
| Capacity                       | 70 Ah         |
| CCA                            | 640 A         |
| Length                         | 278 mm        |
| Width                          | 175 mm        |
| Height                         | 190 mm        |
| Box size                       | L03           |
| Polarity                       | ETN 0         |
| Terminal Type                  | EN taper post |
| Hold Down                      | B13           |
| Weights (subject of variation) | 16.00 kg      |