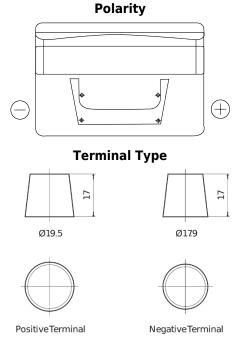

## **Standard FC652**

| Part number                    | FC652         |
|--------------------------------|---------------|
| Technology                     | Flooded       |
| EAN/GTIN                       | 3661024044868 |
| Voltage                        | 12 V          |
| Capacity                       | 65 Ah         |
| CCA                            | 540 A         |
| Length                         | 278 mm        |
| Width                          | 175 mm        |
| Height                         | 175 mm        |
| Box size                       | LB3           |
| Polarity                       | ETN 0         |
| Terminal Type                  | EN taper post |
| Hold Down                      | B13           |
| Weights (subject of variation) | 14.50 kg      |

## **Hold Down**

Design, features and specifications are subject to change without notice. We disclaim any representation or warranty, express or implied, concerning the data or recommendations, and in no event shall be liable for any loss or damage claimed to have arisen as a result. Some products may not be available in your local market.