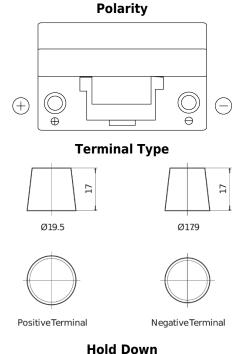

## **Standard FC605**

| Part number                    | FC605         |
|--------------------------------|---------------|
| Technology                     | Flooded       |
| EAN/GTIN                       | 3661024044745 |
| Voltage                        | 12 V          |
| Capacity                       | 60 Ah         |
| CCA                            | 440 A         |
| Length                         | 270 mm        |
| Width                          | 173 mm        |
| Height                         | 222 mm        |
| Box size                       | D26           |
| Polarity                       | ETN 1         |
| Terminal Type                  | EN taper post |
| Hold Down                      | Korean B1+B6  |
| Weights (subject of variation) | 15.50 kg      |