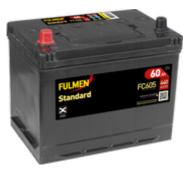

## **Standard FC605**

| Part number                    | FC605         |
|--------------------------------|---------------|
| Technology                     | Flooded       |
| EAN/GTIN                       | 3661024044745 |
| Voltage                        | 12 V          |
| Capacity                       | 60 Ah         |
| CCA                            | 440 A         |
| Length                         | 270 mm        |
| Width                          | 173 mm        |
| Height                         | 222 mm        |
| Box size                       | D26           |
| Polarity                       | ETN 1         |
| Terminal Type                  | EN taper post |
| Hold Down                      | Korean B1+B6  |
| Weights (subject of variation) | 15.50 kg      |