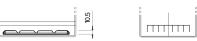

## **Standard FC605**

| Part number                    | FC605         |
|--------------------------------|---------------|
| Technology                     | Flooded       |
| EAN/GTIN                       | 3661024044745 |
| Voltage                        | 12 V          |
| Capacity                       | 60 Ah         |
| CCA                            | 440 A         |
| Length                         | 270 mm        |
| Width                          | 173 mm        |
| Height                         | 222 mm        |
| Box size                       | D26           |
| Polarity                       | ETN 1         |
| Terminal Type                  | EN taper post |
| Hold Down                      | Korean B1+B6  |
| Weights (subject of variation) | 15.50 kg      |

## Hola Down

Design, features and specifications are subject to change without notice. We disclaim any representation or warranty, express or implied, concerning the data or recommendations, and in no event shall be liable for any loss or damage claimed to have arisen as a result. Some products may not be available in your local market.