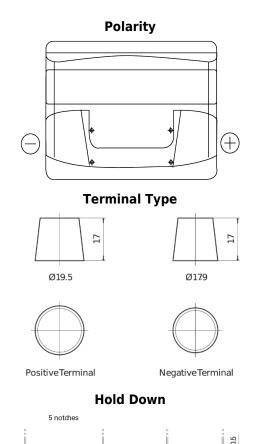

## **Standard FC440**

| Part number                    | FC440         |
|--------------------------------|---------------|
| Technology                     | Flooded       |
| EAN/GTIN                       | 3661024044783 |
| Voltage                        | 12 V          |
| Capacity                       | 44 Ah         |
| CCA                            | 360 A         |
| Length                         | 207 mm        |
| Width                          | 175 mm        |
| Height                         | 190 mm        |
| Box size                       | L01           |
| Polarity                       | ETN 0         |
| Terminal Type                  | EN taper post |
| Hold Down                      | B13           |
| Weights (subject of variation) | 11.00 kg      |