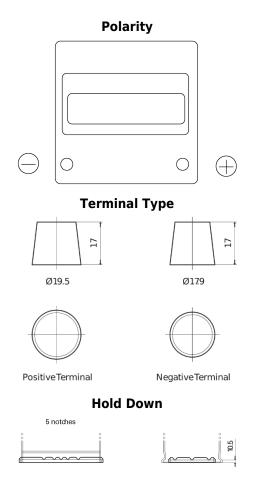

## **Standard FC400**

| Part number                    | FC400         |
|--------------------------------|---------------|
| Technology                     | Flooded       |
| EAN/GTIN                       | 3661024044776 |
| Voltage                        | 12 V          |
| Capacity                       | 40 Ah         |
| CCA                            | 320 A         |
| Length                         | 175 mm        |
| Width                          | 175 mm        |
| Height                         | 190 mm        |
| Box size                       | L00           |
| Polarity                       | ETN 0         |
| Terminal Type                  | EN taper post |
| Hold Down                      | B13           |
| Weights (subject of variation) | 10.40 kg      |