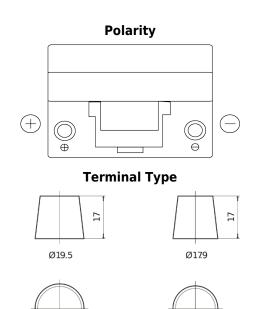

## Formula FB955

| Part number                    | FB955         |
|--------------------------------|---------------|
| Technology                     | Flooded       |
| EAN/GTIN                       | 3661024044462 |
| Voltage                        | 12 V          |
| Capacity                       | 95 Ah         |
| CCA                            | 760 A         |
| Length                         | 306 mm        |
| Width                          | 173 mm        |
| Height                         | 222 mm        |
| Box size                       | D31           |
| Polarity                       | ETN 1         |
| Terminal Type                  | EN taper post |
| Hold Down                      | Korean B1     |
| Weights (subject of variation) | 20.60 kg      |

NegativeTerminal

PositiveTerminal

Design, features and specifications are subject to change without notice. We disclaim any representation or warranty, express or implied, concerning the data or recommendations, and in no event shall be liable for any loss or damage claimed to have arisen as a result. Some products may not be available in your local market.