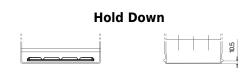

## Formula FB955

| Part number                    | FB955         |
|--------------------------------|---------------|
| Technology                     | Flooded       |
| EAN/GTIN                       | 3661024044462 |
| Voltage                        | 12 V          |
| Capacity                       | 95 Ah         |
| CCA                            | 760 A         |
| Length                         | 306 mm        |
| Width                          | 173 mm        |
| Height                         | 222 mm        |
| Box size                       | D31           |
| Polarity                       | ETN 1         |
| Terminal Type                  | EN taper post |
| Hold Down                      | Korean B1     |
| Weights (subject of variation) | 20.60 kg      |