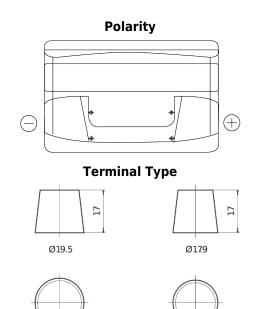

## Formula FB950

| Part number                    | FB950         |
|--------------------------------|---------------|
| Technology                     | Flooded       |
| EAN/GTIN                       | 3661024044585 |
| Voltage                        | 12 V          |
| Capacity                       | 95 Ah         |
| CCA                            | 800 A         |
| Length                         | 353 mm        |
| Width                          | 175 mm        |
| Height                         | 190 mm        |
| Box size                       | L05           |
| Polarity                       | ETN 0         |
| Terminal Type                  | EN taper post |
| Hold Down                      | B13           |
| Weights (subject of variation) | 21.60 kg      |