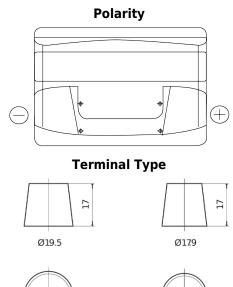

## Formula FB802

| Part number                    | FB802         |
|--------------------------------|---------------|
| Technology                     | Flooded       |
| EAN/GTIN                       | 3661024044653 |
| Voltage                        | 12 V          |
| Capacity                       | 80 Ah         |
| CCA                            | 700 A         |
| Length                         | 315 mm        |
| Width                          | 175 mm        |
| Height                         | 175 mm        |
| Box size                       | LB4           |
| Polarity                       | ETN 0         |
| Terminal Type                  | EN taper post |
| Hold Down                      | B13           |
| Weights (subject of variation) | 17.80 kg      |