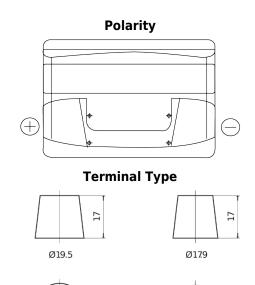

## Formula FB741

| Part number                    | FB741         |
|--------------------------------|---------------|
| Technology                     | Flooded       |
| EAN/GTIN                       | 3661024044561 |
| Voltage                        | 12 V          |
| Capacity                       | 74 Ah         |
| CCA                            | 680 A         |
| Length                         | 278 mm        |
| Width                          | 175 mm        |
| Height                         | 190 mm        |
| Box size                       | L03           |
| Polarity                       | ETN 1         |
| Terminal Type                  | EN taper post |
| Hold Down                      | B13           |
| Weights (subject of variation) | 16.60 kg      |

## **Hold Down**

NegativeTerminal

PositiveTerminal

Design, features and specifications are subject to change without notice. We disclaim any representation or warranty, express or implied, concerning the data or recommendations, and in no event shall be liable for any loss or damage claimed to have arisen as a result. Some products may not be available in your local market.