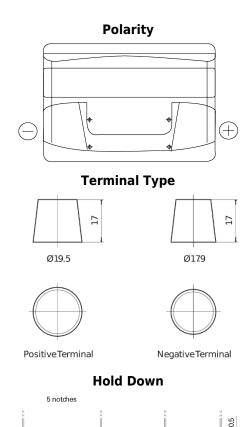

## Formula FB740

| Part number                    | FB740         |
|--------------------------------|---------------|
| Technology                     | Flooded       |
| EAN/GTIN                       | 3661024044554 |
| Voltage                        | 12 V          |
| Capacity                       | 74 Ah         |
| CCA                            | 680 A         |
| Length                         | 278 mm        |
| Width                          | 175 mm        |
| Height                         | 190 mm        |
| Box size                       | L03           |
| Polarity                       | ETN 0         |
| Terminal Type                  | EN taper post |
| Hold Down                      | B13           |
| Weights (subject of variation) | 16.60 kg      |