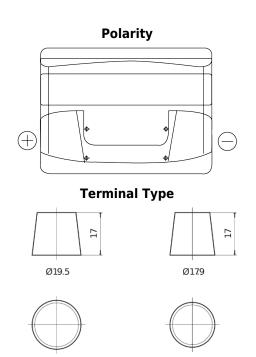

## Formula FB501

| Part number                    | FB501         |
|--------------------------------|---------------|
| Technology                     | Flooded       |
| EAN/GTIN                       | 3661024044523 |
| Voltage                        | 12 V          |
| Capacity                       | 50 Ah         |
| CCA                            | 450 A         |
| Length                         | 207 mm        |
| Width                          | 175 mm        |
| Height                         | 190 mm        |
| Box size                       | L01           |
| Polarity                       | ETN 1         |
| Terminal Type                  | EN taper post |
| Hold Down                      | B13           |
| Weights (subject of variation) | 12.20 kg      |

## **Hold Down**

PositiveTerminal

NegativeTerminal

Design, features and specifications are subject to change without notice. We disclaim any representation or warranty, express or implied, concerning the data or recommendations, and in no event shall be liable for any loss or damage claimed to have arisen as a result. Some products may not be available in your local market.