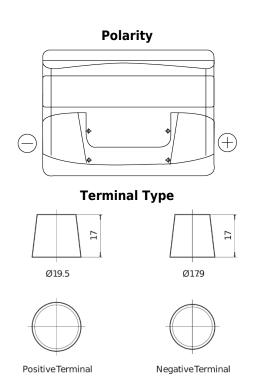

## Formula FB500

| Part number                    | FB500         |
|--------------------------------|---------------|
| Technology                     | Flooded       |
| EAN/GTIN                       | 3661024044516 |
| Voltage                        | 12 V          |
| Capacity                       | 50 Ah         |
| CCA                            | 450 A         |
| Length                         | 207 mm        |
| Width                          | 175 mm        |
| Height                         | 190 mm        |
| Box size                       | L01           |
| Polarity                       | ETN 0         |
| Terminal Type                  | EN taper post |
| Hold Down                      | B13           |
| Weights (subject of variation) | 12.10 kg      |