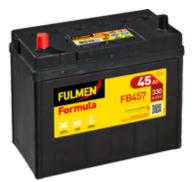

## Formula FB457

| Part number         | FB457          | Polar            | ity              |  |
|---------------------|----------------|------------------|------------------|--|
| Technology          | Flooded        |                  |                  |  |
| EAN/GTIN            | 3661024044363  |                  |                  |  |
| Voltage             | 12 V           |                  |                  |  |
| Capacity            | 45 Ah          |                  |                  |  |
| CCA                 | 330 A          |                  |                  |  |
| Length              | 237 mm         | Termina          | Terminal Type    |  |
| Width               | 127 mm         |                  |                  |  |
| Height              | 227 mm         | 185              | 185              |  |
| Box size            | B24            |                  |                  |  |
| Polarity            | ETN 1          | Ø14.5            | Ø12.8            |  |
| Terminal Type       | JIS taper post | -                |                  |  |
| Hold Down           | B0             |                  |                  |  |
| Weights (subject of | 11.40 kg       |                  |                  |  |
| variation)          |                | PositiveTerminal | NegativeTerminal |  |
|                     |                | Hold D           | Hold Down        |  |
|                     |                |                  |                  |  |