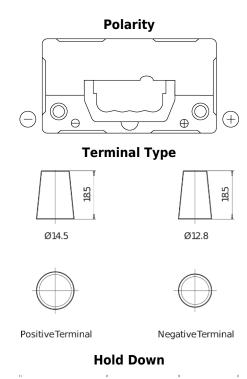

## Formula FB456

| Part number                    | FB456          |
|--------------------------------|----------------|
| Technology                     | Flooded        |
| EAN/GTIN                       | 3661024044356  |
| Voltage                        | 12 V           |
| Capacity                       | 45 Ah          |
| CCA                            | 330 A          |
| Length                         | 237 mm         |
| Width                          | 127 mm         |
| Height                         | 227 mm         |
| Box size                       | B24            |
| Polarity                       | ETN 0          |
| Terminal Type                  | JIS taper post |
| Hold Down                      | В0             |
| Weights (subject of variation) | 11.40 kg       |