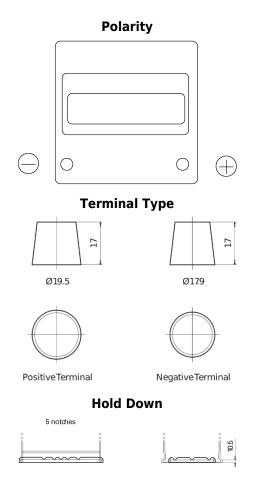

## Formula FB440

| Part number                    | FB440         |
|--------------------------------|---------------|
| Technology                     | Flooded       |
| EAN/GTIN                       | 3661024044509 |
| Voltage                        | 12 V          |
| Capacity                       | 44 Ah         |
| CCA                            | 400 A         |
| Length                         | 175 mm        |
| Width                          | 175 mm        |
| Height                         | 190 mm        |
| Box size                       | L00           |
| Polarity                       | ETN 0         |
| Terminal Type                  | EN taper post |
| Hold Down                      | B13           |
| Weights (subject of variation) | 10.70 kg      |