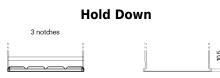

## **Product overview**

**Batteries for Cars** 

| Part number                    | FB320         |
|--------------------------------|---------------|
| Technology                     | Flooded       |
| EAN/GTIN                       | 3661024044479 |
| Voltage                        | 12 V          |
| Capacity                       | 32 Ah         |
| CCA                            | 270 A         |
| Length                         | 178 mm        |
| Width                          | 135 mm        |
| Height                         | 225 mm        |
| Box size                       | E01           |
| Polarity                       | ETN 0         |
| Terminal Type                  | EN taper post |
| Hold Down                      | B1            |
| Weights (subject of variation) | 9.60 kg       |