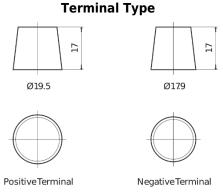

## **Product overview**

**Batteries for Cars** 

| Part number                    | FB320         |
|--------------------------------|---------------|
| Technology                     | Flooded       |
| EAN/GTIN                       | 3661024044479 |
| Voltage                        | 12 V          |
| Capacity                       | 32 Ah         |
| CCA                            | 270 A         |
| Length                         | 178 mm        |
| Width                          | 135 mm        |
| Height                         | 225 mm        |
| Box size                       | E01           |
| Polarity                       | ETN 0         |
| Terminal Type                  | EN taper post |
| Hold Down                      | B1            |
| Weights (subject of variation) | 9.60 kg       |