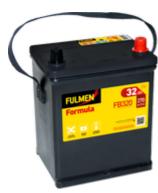

## **Product overview**

**Batteries for Cars** 

| Part number                    | FB320         |
|--------------------------------|---------------|
| Technology                     | Flooded       |
| EAN/GTIN                       | 3661024044479 |
| Voltage                        | 12 V          |
| Capacity                       | 32 Ah         |
| CCA                            | 270 A         |
| Length                         | 178 mm        |
| Width                          | 135 mm        |
| Height                         | 225 mm        |
| Box size                       | E01           |
| Polarity                       | ETN 0         |
| Terminal Type                  | EN taper post |
| Hold Down                      | B1            |
| Weights (subject of variation) | 9.60 kg       |