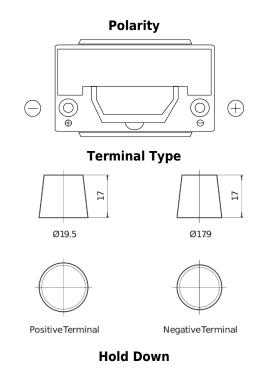

## Formula Xtreme FA955

| Part number                    | FA955         |
|--------------------------------|---------------|
| Technology                     | Flooded       |
| EAN/GTIN                       | 3661024044196 |
| Voltage                        | 12 V          |
| Capacity                       | 95 Ah         |
| CCA                            | 800 A         |
| Length                         | 306 mm        |
| Width                          | 173 mm        |
| Height                         | 222 mm        |
| Box size                       | D31           |
| Polarity                       | ETN 1         |
| Terminal Type                  | EN taper post |
| Hold Down                      | Korean B1     |
| Weights (subject of variation) | 21.40 kg      |